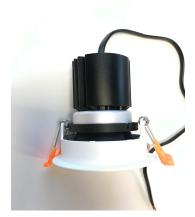

## 45000.10 Regressed Fixed Downlight

## **TECHNICAL DATA**

| Luminaire:    | Illuminance: 390 Lux @ 2.7m                             |
|---------------|---------------------------------------------------------|
|               | Beam Angle: 36°                                         |
|               | Ingress Protection: IP65                                |
|               | Bezel Finish: Matt White with Black Ribbed inner Baffle |
| LED Driver:   | Input: 230Vac 0.050A 11W p.f. >0.9                      |
|               | Output: 260mA 24-46Vdc                                  |
|               | Electrical Safety: Class II Pre-Wired Input Cable       |
|               | Mains Dimmable with Leading or Trailing Edge Dimmers    |
| Light Engine: | Luminous Flux: 720 Lumens                               |
|               | Colour Temperature (CCT): 3000K (Warm White)            |
|               | Colour Consistency: 3-Step MacAdam Ellipse              |
|               | Colour Rendering (CRI): >90 Ra                          |
|               | Efficacy: 65 Lumens per Circuit Watt                    |
|               | Lumen Maintenance: L70 B50 >50,000Hrs                   |
| Miscellaneous | Weight: 345g (Luminaire + LED Driver)                   |