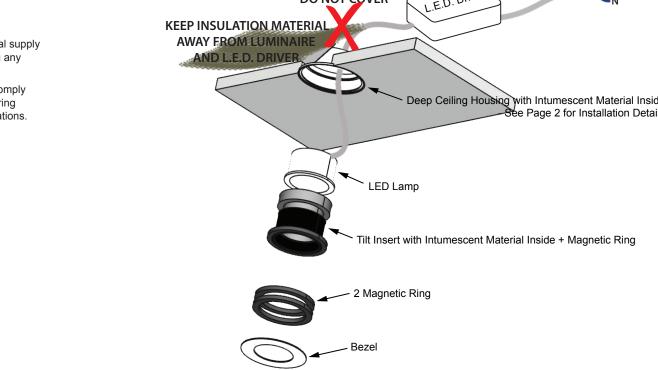

|                                                                                                | Innovative lighting design                                                                   |
|------------------------------------------------------------------------------------------------|----------------------------------------------------------------------------------------------|
| Fire Rated Regressed Tilt Flush-Fit LED Downlights                                             | (t) 01372 888 455 (e) sales@flairlight.co.uk (w) www.flairlight.co.uk                        |
| TECHNICAL DATA                                                                                 | V 🗆 CE                                                                                       |
| Supply: 230Vac 6.5W                                                                            |                                                                                              |
| Electrical<br>Safety: ClassII (No Earth Reqd.)                                                 |                                                                                              |
| Ingress<br>IP44 (Optional IP65 Bezel, with Clear Glass Lens, Part No: 40401.10)<br>Protection: |                                                                                              |
| Fire Rating: 60 Mins. (BS476 Part 21)                                                          |                                                                                              |
| Light 6W COB LED<br>Source:                                                                    | 0                                                                                            |
| Bezel White (other finishes available) <u>35° Tilt</u><br>Finish: Angle                        |                                                                                              |
| Dimensions:<br>(in mm)                                                                         |                                                                                              |
| Part No. 40332 40333 40334 40335                                                               |                                                                                              |
| CCT: 2800K 4000K 2800K 4000K<br>Warm Cool Warm Cool<br>White White White White                 |                                                                                              |
| Beam 36° 36° 36° 36°<br>Angle:                                                                 |                                                                                              |
| Luminous<br>Flux: 600Lm 630Lm                                                                  |                                                                                              |
| L.E.D. Letter DALI Dimmable Contact Flairlight for other dimming options                       | BRITAIN                                                                                      |
| INSTALLATION IMPORTANT READ PAGE 2<br>BEFORE STARTING INSTALLATION                             |                                                                                              |
| DO NOT CO<br>OFF KEEP INSULATION MATERIAL                                                      | VER L.E.D. Driver                                                                            |
| Isolate the electrical supply<br>before undertaking any<br>electrical work.                    |                                                                                              |
| Installation must comply<br>with the current wiring<br>and building regulations.               | Deep Ceiling Housing with Intumescent Material Inside<br>See Page 2 for Installation Details |