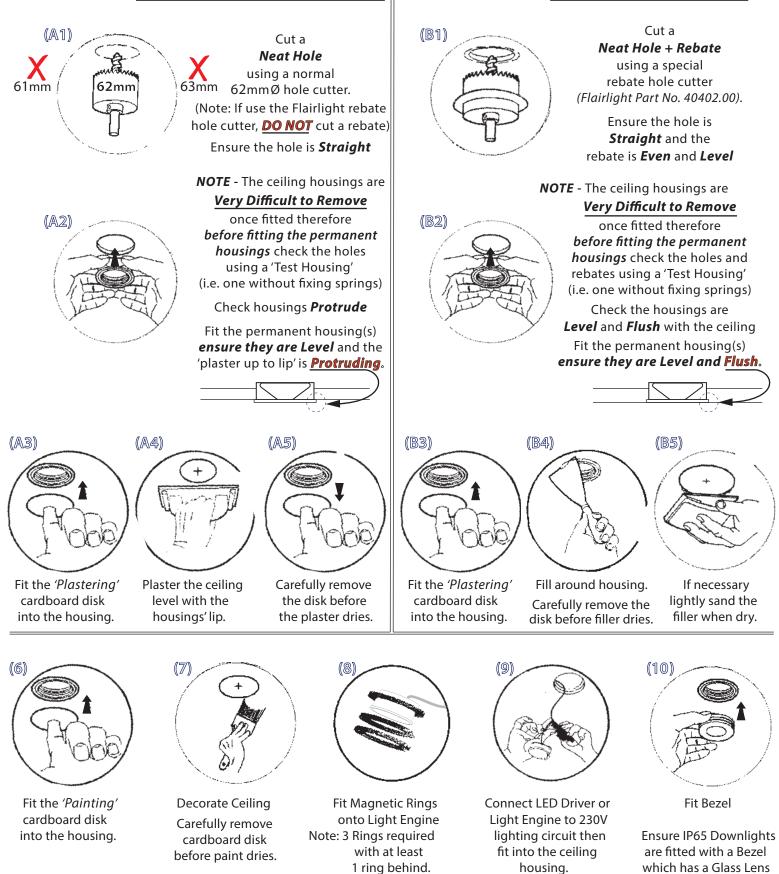

## Flush Fit LED Downlight Installation Instructions

(A) FITTING INTO UN-PLASTERED PLASTER BOARD

(B)

Copyright <sup>©</sup> Flairlight Designs Ltd 2017. Flairlight reserve the right to change product design and/or specification without prior notice. E&OE