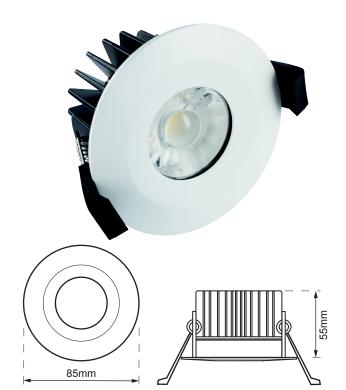

## Fire Rated IP65 Regressed LED Downlight 40003.10

(t) 01372 888 455 (e) sales@flairlight.co.uk (w) www.flairlight.co.uk

**TECHNICAL DATA** 

Light Source: 10W Cree1507 COB LED

Luminous Flux: 900 Lumens

Colour Temp. (CCT) 3000K (Warm White)

Fire Rated: BS476 90Mins.

Bezel Finish: Matt White

Dimensions: See line drawing

Weight: 130g (Incl. Driver)

LED Driver: Pre-wired, Mains Dimmable

(Included) Input: 230Vac 12W 0.06A p.f. 0.9

Output: 240mA 52Vdc Max.

## **INSTALLATION**

Isolate electrical supply before undertaking any electrical work.

Installation must comply with the current wiring and building regulations.

Cut-Out Dia. 72mm - 74mm