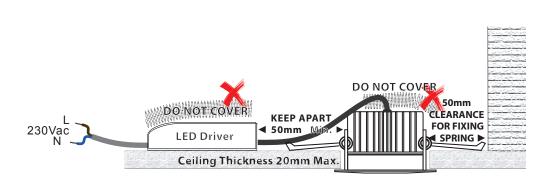

## **INSTALLATION**

Isolate electrical supply before undertaking any electrical work.

Installation must comply with the current wiring and building regulations.

Cut-Out Dia. 72mm - 74mm