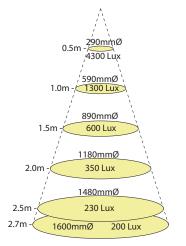

Colour Consistency: 3-Step MacAdam Ellipse

Colour Rendering: (CRI) >80 Ra

Beam Angle: 40°

Dimming: Dimmable with Leading or Trailing Edge Mains Dimmers

Ingress Protection: IP65

Electrical Safety: Class III (SELV)