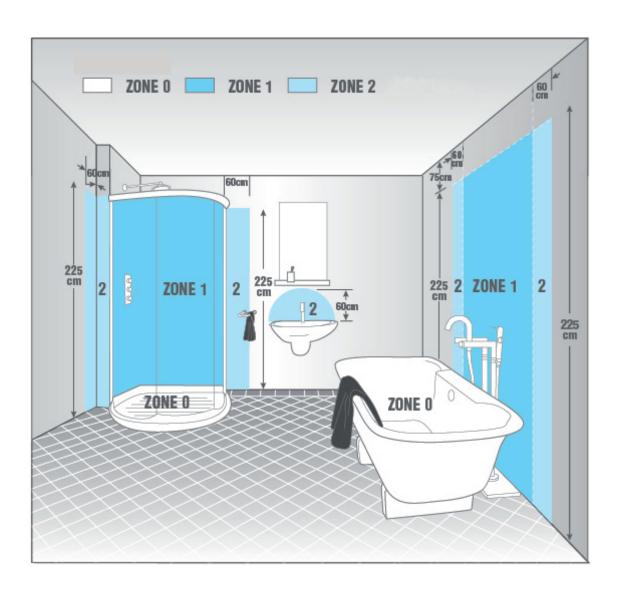

ZONE 0 - Inside the bath or shower.

Any fitting used here must be SELV (max. 12V) and a minimum of IP-7 (protected against immersion).

ZONE 1 - Above the bath or shower to a height of 2.25m. An IP rating of at least IP-5

ZONE 2 - The area 0.6m outside of zone 1 An IP rating of at least IP-4 (see Note 1)

Out of Zone - Anywhere outside Zones 0,1 & 2. No special protection required (see Note 1)

## Notes:

- 1. If there is a likelihood of water jets being used for cleaning purposes, a minimum of IP-5 is required.
- 2. This information is provided for guidance. Refer to the current IEE regulations for the latest information.