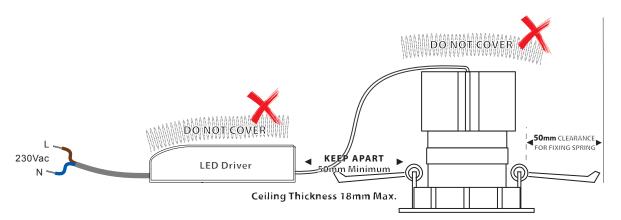

### INSTALLATION

Isolate electrical supply before undertaking any electrical work.

Installation must comply with the current wiring and building regulations.

Drawing for illustrative purposes only, not an exact representation of the product.