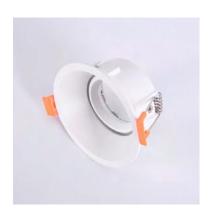

# 41002.10 Regressed Tilt Downlight

#### **TECHNICAL DATA**

Luminaire:

Ingress Protection Rating IP20

Beam Angle: 36°

Ingress Protection: IP20

Bezel Finish: Matt White Textured Paint

LED Driver: Input: 230Vac 0.050A 12W p.f. >0.9

Output: 350mA 18-38Vdc