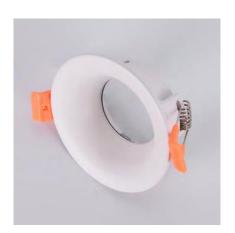

# 41000.10 Regressed Fixed Downlight

### INSTALLATION

Isolate electrical supply before undertaking any electrical work. Installation must comply with the current wiring and building regulations.

Drawing for illustrative purposes only, not an exact representation of the product.