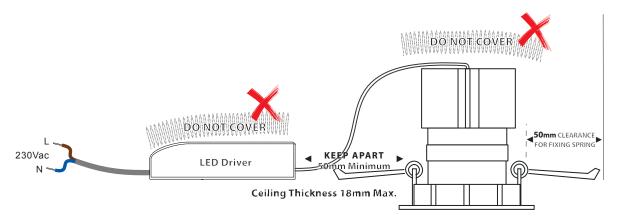

### INSTALLATION

Isolate electrical supply before undertaking any electrical work. Installation must comply with the current wiring and building regulations.

Drawing for illustrative purposes only, not an exact representation of the product.