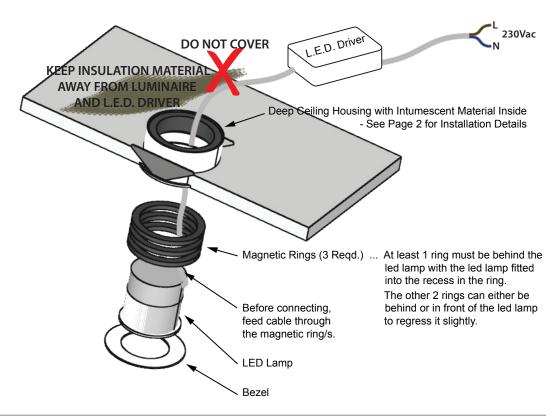

### **INSTALLATION** ..... IMPORTANT ... READ PAGE 2 BEFORE STARTING INSTALLATION

Isolate the electrical supply before undertaking any electrical work.

Installation must comply with the current wiring and building regulations.