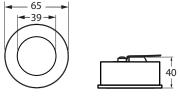

Light

**6W COB LED** Source:

Bezel

White (other finishes available) Finish:

Dimensions:

40184.--40186.--Part No. 40185.--40187.--CCT: 2800K 4000K 2800K 4000K

Cool Warm Warm Cool White White White White

Beam 36° 369 36° 36° Angle: