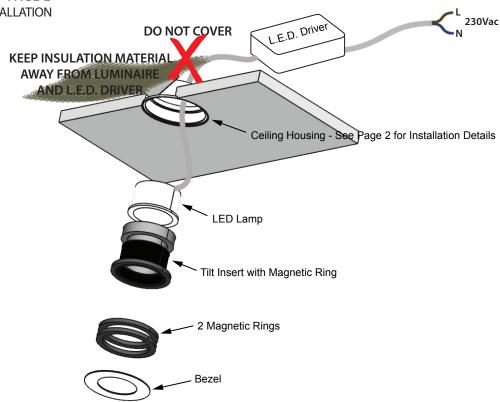

## **TECHNICAL DATA**

Supply: 230Vac 6.5W

Electrical Safety:

ClassII (No Earth Reqd.)

Ingress Protection:

IP44 (Optional IP65 Bezel, with Clear Glass Lens, Part No: 40401.10)

Light Source:

**6W COB LED** 

Bezel Finish:

White (other finishes available)

Dimensions: (in mm)

Part No. 40168.--40169.--40170.--40171.--4000K 2800K 4000K CCT. 2800K

Warm Warm Cool Cool White White White White

Beam 36° 36° 36° 36° Angle:

Luminous

600Lm 600Lm 630Lm 630Lm Flux:

L.E.D. Driver: Mains Dimmable DALI Dimmable ... Contact Flairlight for other dimming options

**INSTALLATION** ..... IMPORTANT ... READ PAGE 2 **BEFORE STARTING INSTALLATION** 