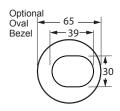

## **TECHNICAL DATA**

Supply: 230Vac 6.5W

Electrical Safety:

ClassII (No Earth Reqd.)

Ingress Protection:

IP44 (Optional IP65 Bezel, with Clear Glass Lens, Part No: 40401.10)

Light Source:

**6W COB LED** 

Bezel Finish:

White (other finishes available)

Dimensions: (in mm)

Part No. 40168.--40169.--40170.--40171.--4000K 2800K 4000K CCT. 2800K

Warm Warm Cool Cool White White White White

Beam 36° 36° 36° 36° Angle: