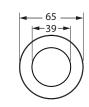

Bezel Finish:

White (other finishes available)

Dimensions: (in mm)

Part No. 40168.--40169.--40170.--40171.--4000K 2800K 4000K CCT. 2800K

Warm Warm Cool Cool White White White White

Beam 36° 36° 36° 36° Angle: