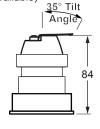

## Regressed Tilt Low Profile Flush-Fit LED Downlights

(t) 01372 888 455 (e) sales@flairlight.co.uk (w) www.flairlight.co.uk

Bezel Finish:

White (other finishes available)

Dimensions: (in mm)

Part No. 40168.--40169.--40170.--40171.--4000K 2800K 4000K CCT. 2800K

Warm Warm Cool Cool White White White White

Beam 36° 36° 36° 36° Angle: