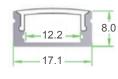

## **TECHNICAL DATA**

| Material:         | Extruded Aluminium                       |
|-------------------|------------------------------------------|
| Finish:           | Silver Anodized                          |
| Dimensions:       | Length - 2m, Profile - See diagram below |
| Compatibility:    | Suitable for 10mm wide LED strip         |
| Diffuser Options: | Transparent - Item Code: 10639.00        |
|                   | Frosted - Item Code: 10640.00            |
|                   | Milky White - Item Code: 10641.00        |
|                   | 60° Optic - Item Code: 10642.00          |