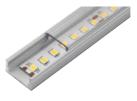

## **10638.00 LED Strip Mounting Extrusion**

## **TECHNICAL DATA**

| Material:         | Extruded Aluminium                       |
|-------------------|------------------------------------------|
| Finish:           | Silver Anodized                          |
| Dimensions:       | Length - 2m, Profile - See diagram below |
| Compatibility:    | Suitable for 10mm wide LED strip         |
| Diffuser Options: | Transparent - Item Code: 10639.00        |
|                   | Frosted - Item Code: 10640.00            |
|                   | Milky White - Item Code: 10641.00        |
|                   | 60° Optic - Item Code: 10642.00          |

Supplied complete with end caps: (item code: 10643.00 or 10644.00 for 60° optic difuser), and mounting clips (item code: 10645.00)