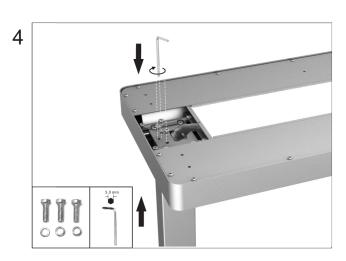

ese may cause damage to the surface coating and/or the insulators.

## 4. Faulty Function

Light switched on at the switch?

Transformer mounted and connected properly?

If available; remote control intact? Check the batteries.

Check the connected lines.

Lamp defective?

## 5. Changing Lamps

The light source of this lamp is not replaceable. When the light source has reached its end of life, replace the entire luminaire.

#### 6. Storage and Disposal

Used electronic devices must be brought back to public collection points and must not be disposed of as household waste.

Storage in a dry and clean environment. Do not strain the product mechanically during storage.



## Artikel Nr. / Article No.: 343016

Stehleuchte, Office Two / Floor lamp Office Two 200-240V AC/50-60Hz, 80,00 W