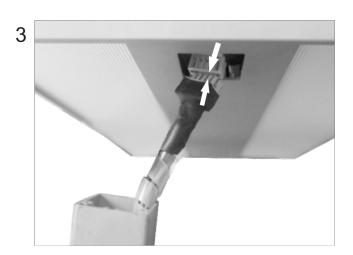

These may cause damage to the surface coating and/or the insulators.

## 4. Faulty Function

Light switched on at the switch?

Transformer mounted and connected properly?

If available; remote control intact? Check the batteries.

Check the connected lines.

Lamp defective?

## 5. Changing Lamps

The light source of this lamp is not replaceable. When the light source has reached its end of life, replace the entire luminaire.

#### 6. Storage and Disposal

Used electronic devices must be brought back to public collection points and must not be disposed of as household waste.

Storage in a dry and clean environment. Do not strain the product mechanically during storage.



## Artikel Nr. / Article No.: 343016

Stehleuchte, Office Two / Floor lamp Office Two 200-240V AC/50-60Hz, 80,00 W