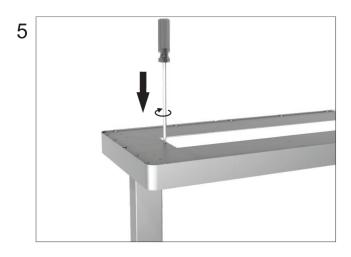

It can only be installed by a qualified electrician.

Make sure that the item has not been damaged during transport before putting the light into operation. It may not be operated if there are any damages to electrical parts.

The luminaire may only be operated completely with its protective cover.

It may only be operated once removed from the packaging.

The type plate must not be removed.

The connection lines in the building must be disconnected before installation and secured against being switched back on. For this, trip the corresponding fuse switch in the building installation.