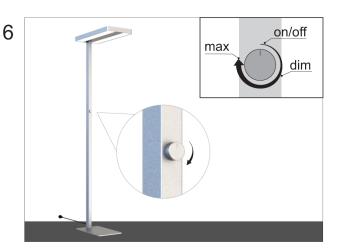

## 4. Faulty Function

Light switched on at the switch?

Transformer mounted and connected properly?

If available; remote control intact? Check the batteries.

Check the connected lines.

Lamp defective?