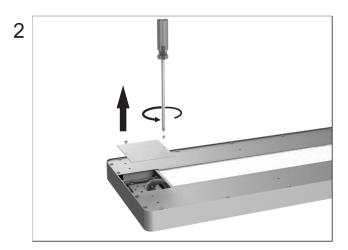

. These may cause damage to the surface coating and/or the insulators.

## 4. Faulty Function

Light switched on at the switch?

Transformer mounted and connected properly?

If available; remote control intact? Check the batteries.

Check the connected lines.

Lamp defective?

## 5. Changing Lamps

The light source of this lamp is not replaceable. When the light source has reached its end of life, replace the entire luminaire.

#### 6. Storage and Disposal

Used electronic devices must be brought back to public collection points and must not be disposed of as household waste.

Storage in a dry and clean environment. Do not strain the product mechanically during storage.



## Artikel Nr. / Article No.: 343016

Stehleuchte, Office Two / Floor lamp Office Two 200-240V AC/50-60Hz, 80,00 W