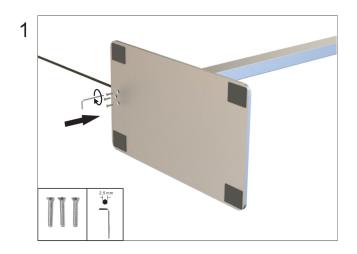

es. These may cause damage to the surface coating and/or the insulators.

## 4. Faulty Function

Light switched on at the switch?

Transformer mounted and connected properly?

If available; remote control intact? Check the batteries.

Check the connected lines.

Lamp defective?

## 5. Changing Lamps

The light source of this lamp is not replaceable. When the light source has reached its end of life, replace the entire luminaire.

#### 6. Storage and Disposal

Used electronic devices must be brought back to public collection points and must not be disposed of as household waste.

Storage in a dry and clean environment. Do not strain the product mechanically during storage.



## Artikel Nr. / Article No.: 343016

Stehleuchte, Office Two / Floor lamp Office Two 200-240V AC/50-60Hz, 80,00 W